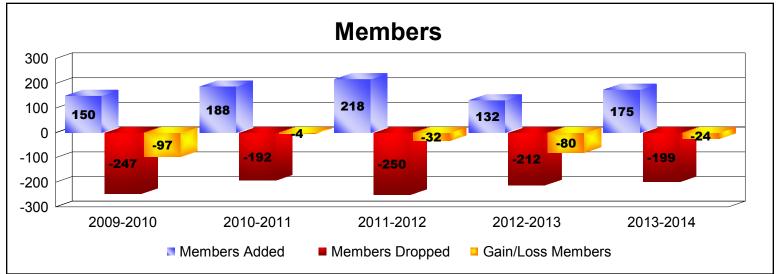

District 26 M2 As of June 2014 Cumulative

| Year      | New<br>Clubs | Dropped<br>Clubs | Gain/<br>Loss<br>Clubs | New<br>Members | Charter<br>Members | Reinstate<br>Members | Transfer<br>Members | Total<br>Member<br>Added | Total<br>Members<br>Dropped | Gain/<br>Loss<br>Members |
|-----------|--------------|------------------|------------------------|----------------|--------------------|----------------------|---------------------|--------------------------|-----------------------------|--------------------------|
| 2009-2010 | 0            | -2               | -2                     | 119            | 15                 | 7                    | 9                   | 150                      | -247                        | -97                      |
| 2010-2011 | 0            | 0                | 0                      | 163            | 0                  | 18                   | 7                   | 188                      | -192                        | -4                       |
| 2011-2012 | 1            | -4               | -3                     | 119            | 51                 | 38                   | 10                  | 218                      | -250                        | -32                      |
| 2012-2013 | 0            | -4               | -4                     | 116            | 0                  | 8                    | 8                   | 132                      | -212                        | -80                      |
| 2013-2014 | 0            | 0                | 0                      | 165            | 0                  | 4                    | 6                   | 175                      | -199                        | -24                      |
| Average   | 0            | -2               | -2                     | 136            | 13                 | 15                   | 8                   | 173                      | -220                        | -47                      |