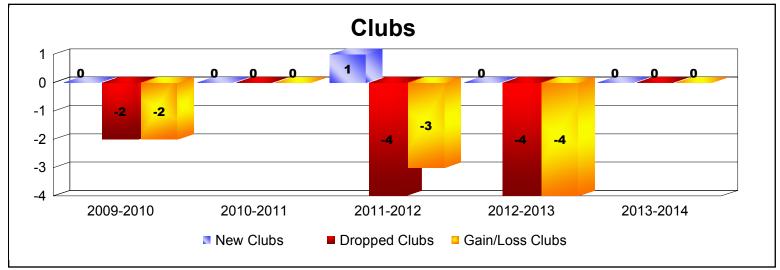

District 26 M2 As of June 2014 Cumulative

| Year      | New<br>Clubs | Dropped<br>Clubs | Gain/<br>Loss<br>Clubs | New<br>Members | Charter<br>Members | Reinstate<br>Members | Transfer<br>Members | Total<br>Member<br>Added | Total<br>Members<br>Dropped | Gain/<br>Loss<br>Members |
|-----------|--------------|------------------|------------------------|----------------|--------------------|----------------------|---------------------|--------------------------|-----------------------------|--------------------------|
| 2009-2010 | 0            | -2               | -2                     | 119            | 15                 | 7                    | 9                   | 150                      | -247                        | -97                      |
| 2010-2011 | 0            | 0                | 0                      | 163            | 0                  | 18                   | 7                   | 188                      | -192                        | -4                       |
| 2011-2012 | 1            | -4               | -3                     | 119            | 51                 | 38                   | 10                  | 218                      | -250                        | -32                      |
| 2012-2013 | 0            | -4               | -4                     | 116            | 0                  | 8                    | 8                   | 132                      | -212                        | -80                      |
| 2013-2014 | 0            | 0                | 0                      | 165            | 0                  | 4                    | 6                   | 175                      | -199                        | -24                      |
| Average   | 0            | -2               | -2                     | 136            | 13                 | 15                   | 8                   | 173                      | -220                        | -47                      |